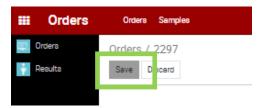

4. Hit the SAVE button. The order will be sent to ECC Test Lab once you SAVE it.

5. Download or print the Chain of Custody by using the 'Action' button at the top and selecting 'Print Chain of Custody'. Include the Chain of Custody in the envelope or package with your sample.