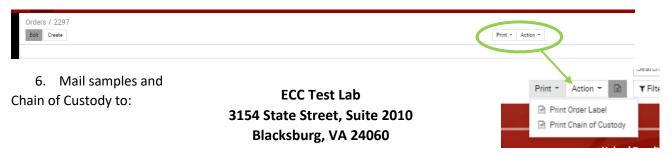

4. Hit the SAVE button. The order will be sent to ECC Test Lab once you SAVE it.

5. Download or print the Chain of Custody by using the 'Action' button at the top and selecting 'Print Chain of Custody'. Include the Chain of Custody in the envelope or package with your sample.