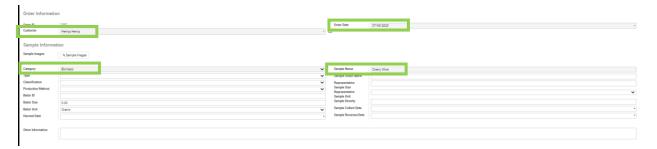

## **Placing a New Order**

- 1. On the ORDERS page, click the Create button at the top.
- 2. There are FOUR blanks that need information.
  - a. Customer Your company will show up in the drop-down menu
  - b. Order Date should automatically be filled in, but good to check it.
  - c. Choose the Category from the drop-down menu (biomass, edibles, topical, extract, etc)
  - d. Sample Name Type in the sample name you want to appear on the COA.