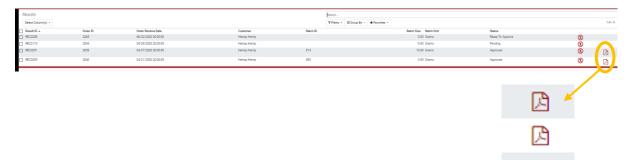

Switching to the RESULTS page gives you access to completed COAs. Click on the PDF symbol on the right side of the table.