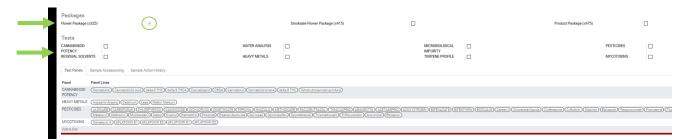

3. Scroll to the bottom of the ORDER page to select testing options by checking the box next to the test. If you select Flower Package, Smokable Flower Package, Product Package all the tests in those packages will appear below. Or you can select individual tests.