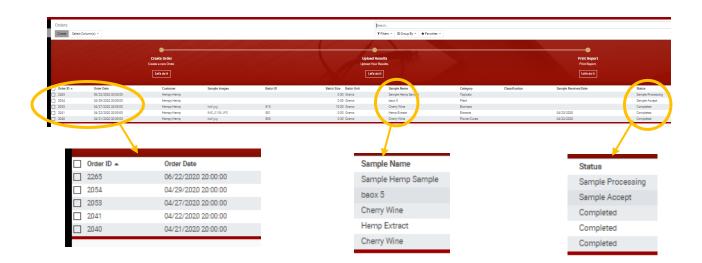

## **Looking up Orders & Results**

On the left side of the screen, the two options are ORDERS or RESULTS. The ORDERS page allows you to look at any orders you've placed for testing samples, the name of the sample, and the status (complete, in process, or accepted).

## **Placing a New Order**

- 1. On the ORDERS page, click the Create button at the top.
- 2. There are FOUR blanks that need information.
  - a. Customer Your company will show up in the drop-down menu
  - b. Order Date should automatically be filled in, but good to check it.
  - c. Choose the Category from the drop-down menu (biomass, edibles, topical, extract, etc)
  - d. Sample Name Type in the sample name you want to appear on the COA.

3. Scroll to the bottom of the ORDER page to select testing options by checking the box next to the test. If you select Flower Package, Smokable Flower Package, Product Package all the tests in those packages will appear below. Or you can select individual tests.