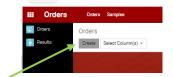

## **Looking up Orders & Results**

On the left side of the screen, the two options are ORDERS or RESULTS. The ORDERS page allows you to look at any orders you've placed for testing samples, the name of the sample, and the status (complete, in process, or accepted).